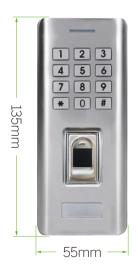

## Specifications

| Fingerprint Capacity | 100 users             |
|----------------------|-----------------------|
| Card Capacity        | 890 users             |
| Visitor Capacity     | 10 users              |
| Voltage              | DC12V                 |
| Relay                | One (NO, NC, Common)  |
| Waterproof           | IP66                  |
| Material             | Zinc-Alloy            |
| Dimension            | L135 x W55 x D25 (mm) |

## Dimensions(mm)

Tel: +86 755 29450011

S4A Industrial Co.,Limited